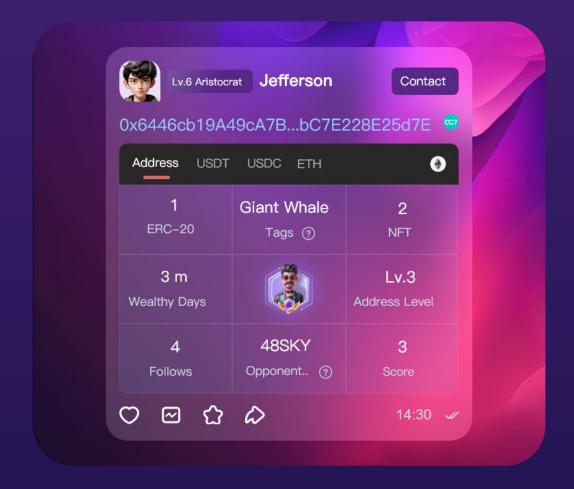

### Trusted future credit tool

Profile Card

Wallet Address

Anti-theft Reminder

Anti-fraud Reminder

End-to-end encryption

Encryption

Cloaked Identity