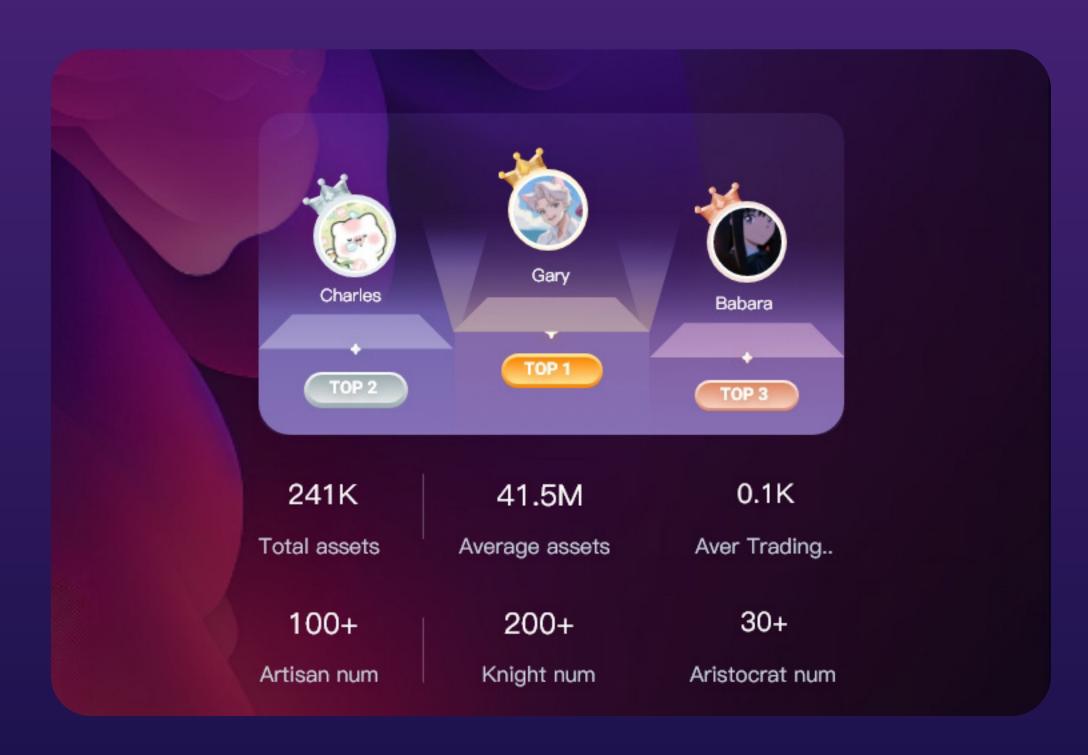

Embedding a credit system into the social network.

Categories: Knights, Artisans, Nobles & Peasants

Ranking system

Recommendation