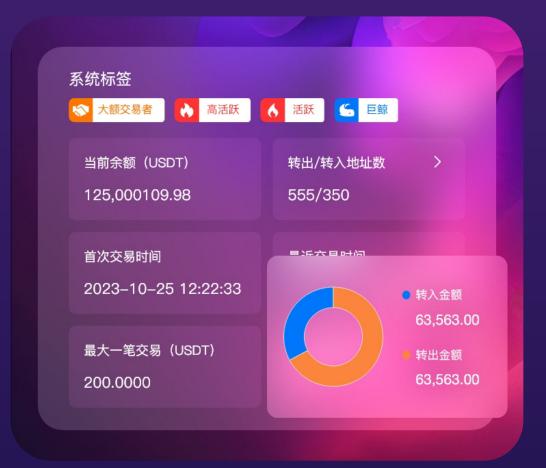

### Robust Credit Analysis Tools

- Continuously improve address auditing capabilities.
- Utilize the "Crusader" model to trace on-chain transactions for identifying money laundering.