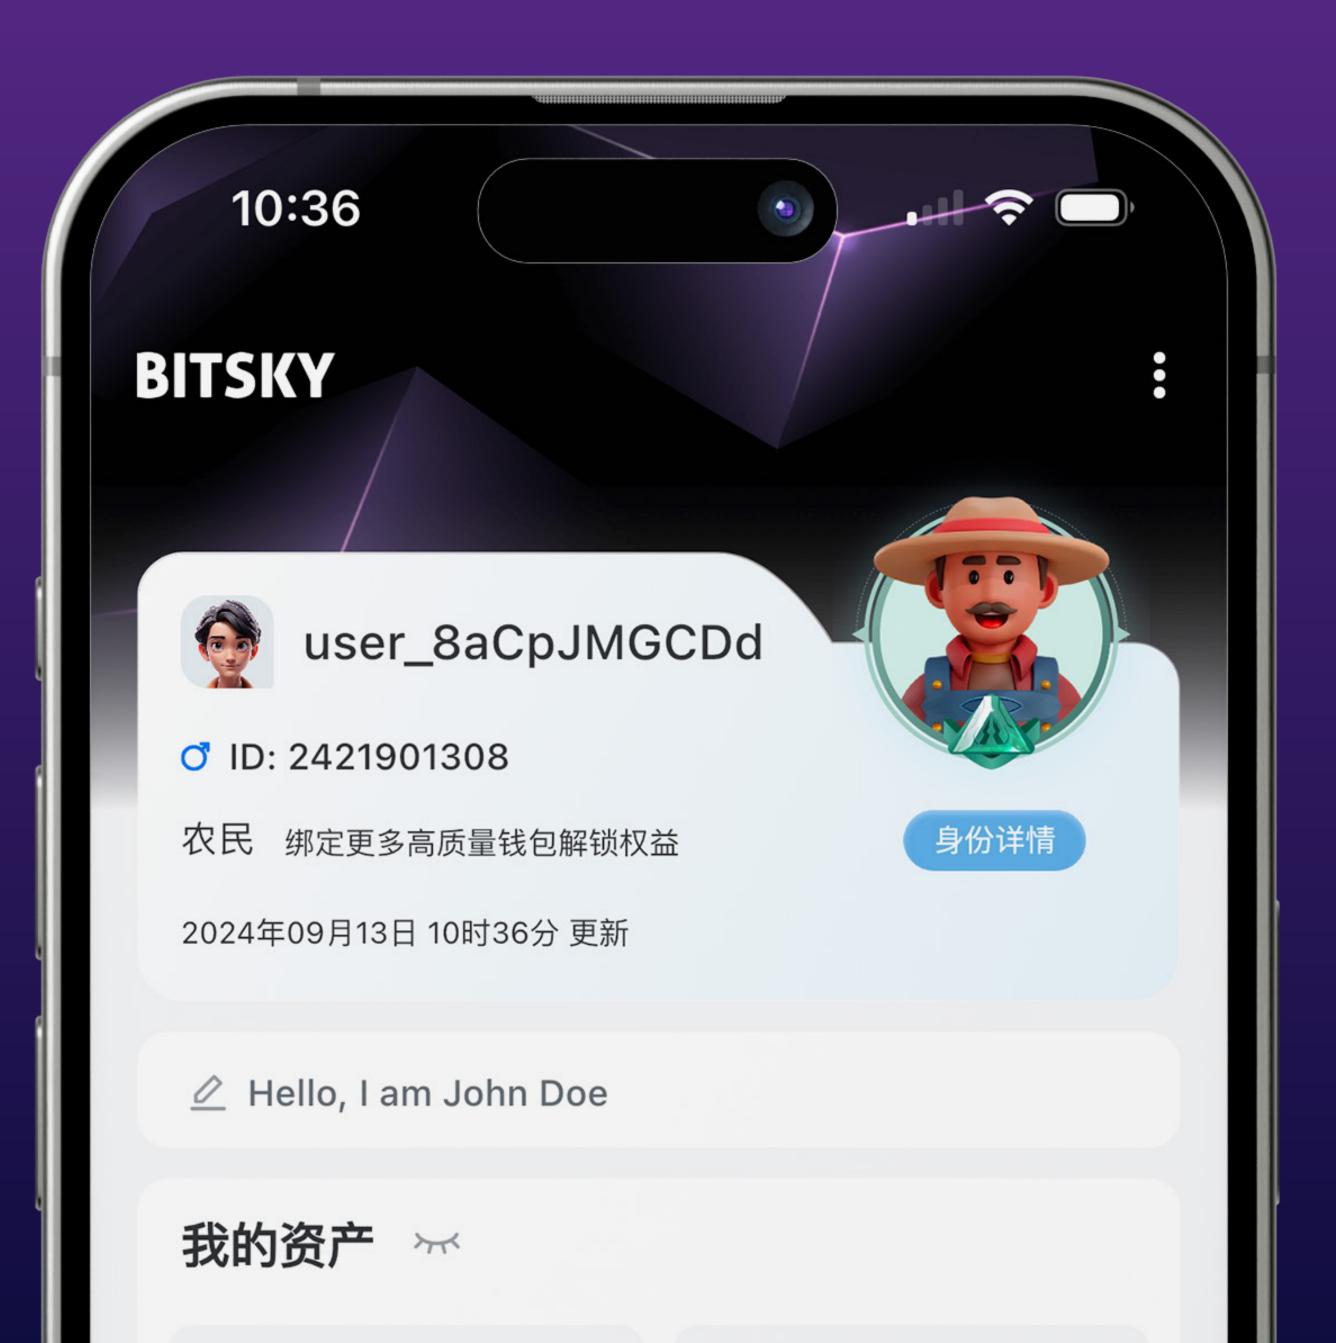

### Trusted future credit tool

Profile Card

Wallet Address

Anti-theft Reminder

Anti-fraud Reminder

End-to-end encryption

Encryption

Cloaked Identity