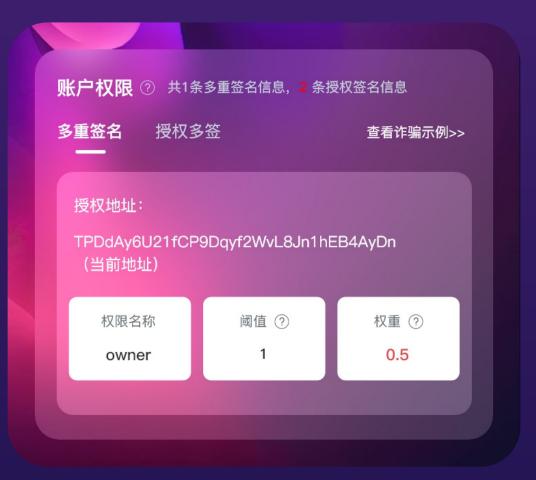

### Robust Credit Analysis Tools

- Continuously improve address auditing capabilities.
- Utilize the "Crusader" model to trace on-chain transactions for identifying money laundering.