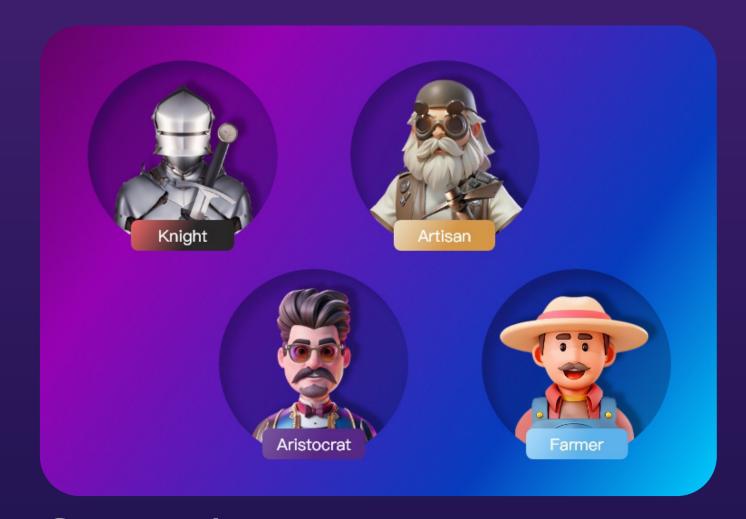

Embedding a credit system into the social network.

Categories: Knights, Artisans, Nobles & Peasants

Ranking system

Recommendation