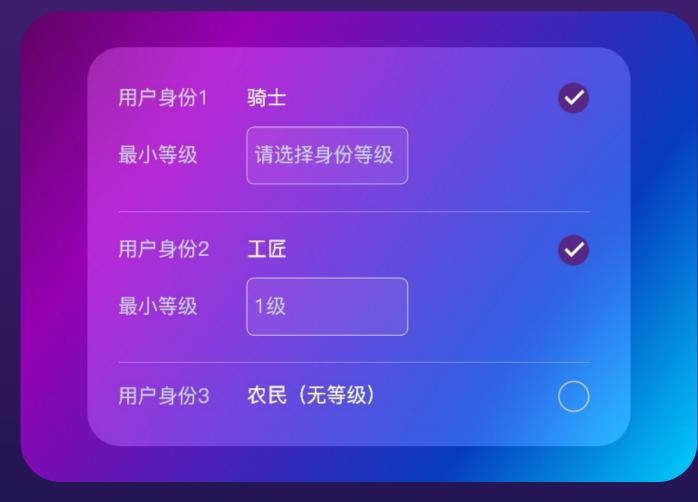

Embedding a credit system into the social network.

Categories: Knights, Artisans, Nobles & Peasants

Ranking system

Recommendation