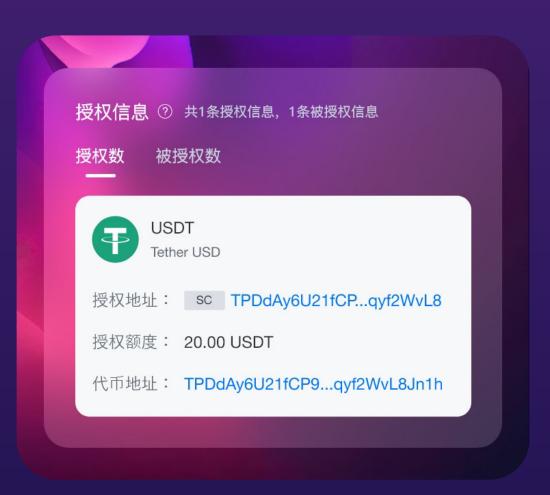

### Robust Credit Analysis Tools

- Continuously improve address auditing capabilities.
- Utilize the "Crusader" model to trace on-chain transactions for identifying money laundering.