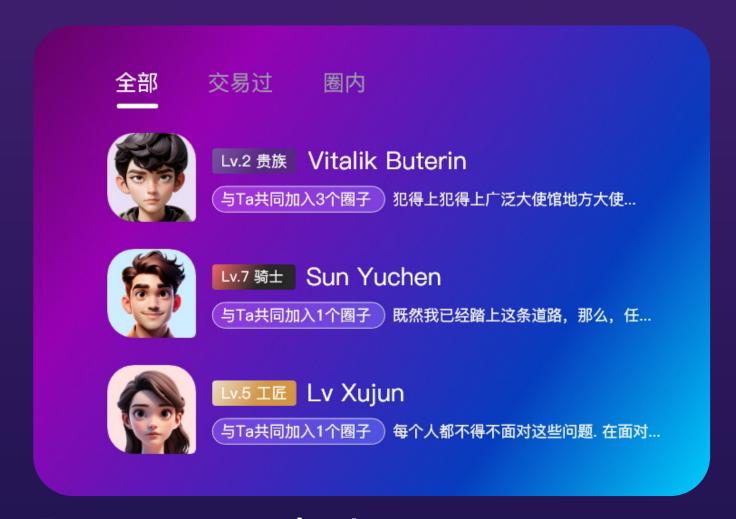

Embedding a credit system into the social network.

Categories: Knights, Artisans, Nobles & Peasants

Ranking system

Recommendation